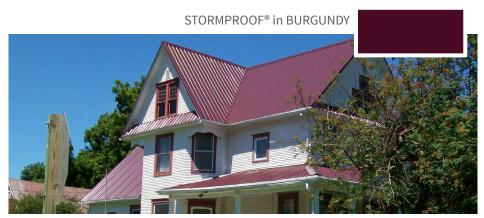

# RESIDENTIAL THE PT. COLOR CHART

# **SIGNATURE® 200**

STANDARD COLORS 29-GAUGE MATERIAL

### **Siliconized Polyester**

Polar White is a Straight Polyester. \*Also available in 26-gauge



### **Project: HESSE RESIDENCE**





# Corrugated



### Perma-Clad®



# **Stormproof**®



# **5V Crimp**



### **Slimline**®



## **WeatherSafe®**



**Project: CALIFORNIA TINY HOUSE** 









Read the case studies on this project and others at **mbci.com/casestudies** 









For complete performance specifications, product limitations and disclaimers, please consult MBCI's paint warranties.

Upon receipt of payment in full, these warranties are available by request for all painted prime products. Contact your local MBCI Sales Representative or visit mbci.com for sample copies.

© 2023 MBCI, part of Cornerstone Building Brands, Inc. ALL RIGHTS RESERVED. 0705209991183/RevA/MS/0423