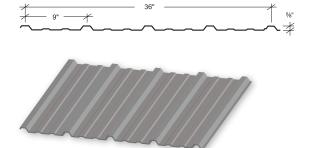

# RESIDENTIAL THE PT. COLOR CHART

# **SIGNATURE® 200**

STANDARD COLORS 29-GAUGE MATERIAL

### **Siliconized Polyester**

Polar White is a Straight Polyester. \*Also available in 26-gauge



### **Project: HESSE RESIDENCE**





# Corrugated



### Perma-Clad®



# **Stormproof**®



# **5V Crimp**



### **Slimline**®



## **WeatherSafe®**



**Project: CALIFORNIA TINY HOUSE** 









Read the case studies on this project and others at **mbci.com/casestudies** 









For complete performance specifications, product limitations and disclaimers, please consult MBCI's paint warranties.

Upon receipt of payment in full, these warranties are available by request for all painted prime products. Contact your local MBCI Sales Representative or visit mbci.com for sample copies.

© 2023 MBCI, part of Cornerstone Building Brands, Inc. ALL RIGHTS RESERVED. 0705209991183/RevA/MS/0423