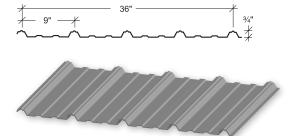

# RESIDENTIAL THE PT. COLOR CHART

# **SIGNATURE® 200**

STANDARD COLORS 29-GAUGE MATERIAL

### **Siliconized Polyester**

Polar White is a Straight Polyester. \*Also available in 26-gauge



### **Project: HESSE RESIDENCE**





# Corrugated



### Perma-Clad®



# **Stormproof**®



# **5V Crimp**



### **Slimline**®



## **WeatherSafe®**



**Project: CALIFORNIA TINY HOUSE** 









Read the case studies on this project and others at **mbci.com/casestudies** 









For complete performance specifications, product limitations and disclaimers, please consult MBCI's paint warranties.

Upon receipt of payment in full, these warranties are available by request for all painted prime products. Contact your local MBCI Sales Representative or visit mbci.com for sample copies.

© 2023 MBCI, part of Cornerstone Building Brands, Inc. ALL RIGHTS RESERVED. 0705209991183/RevA/MS/0423