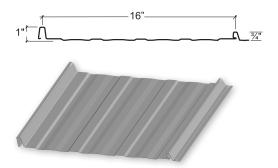

# RESIDENTIAL THE PT. COLOR CHART

# **SIGNATURE® 200**

STANDARD COLORS 29-GAUGE MATERIAL

### **Siliconized Polyester**

Polar White is a Straight Polyester. \*Also available in 26-gauge



### **Project: HESSE RESIDENCE**





# Corrugated



### Perma-Clad®



# **Stormproof**®



# **5V Crimp**



### **Slimline**®



## **WeatherSafe®**



**Project: CALIFORNIA TINY HOUSE** 









Read the case studies on this project and others at **mbci.com/casestudies** 









For complete performance specifications, product limitations and disclaimers, please consult MBCI's paint warranties.

Upon receipt of payment in full, these warranties are available by request for all painted prime products. Contact your local MBCI Sales Representative or visit mbci.com for sample copies.

© 2023 MBCI, part of Cornerstone Building Brands, Inc. ALL RIGHTS RESERVED. 0705209991183/RevA/MS/0423