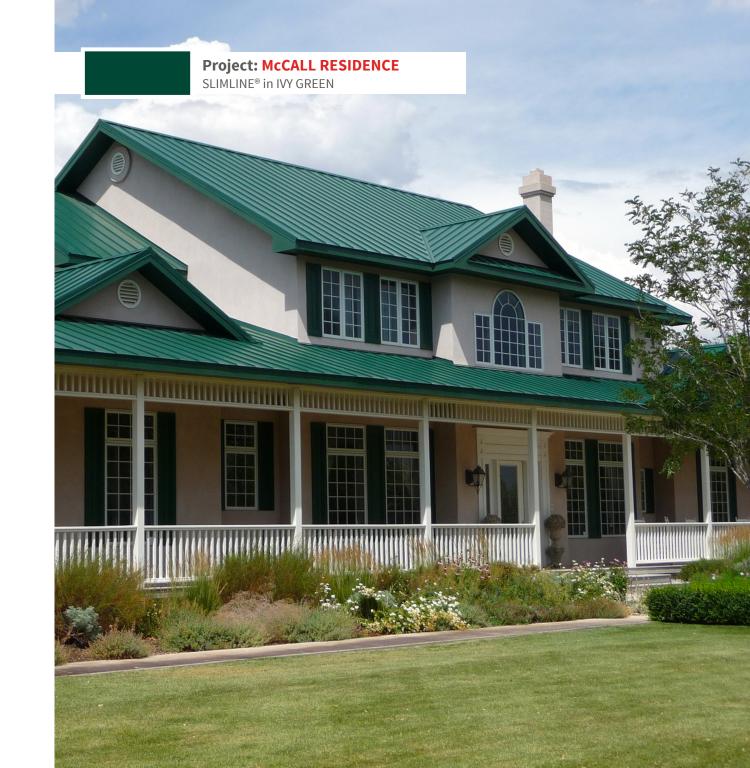

# RESIDENTIAL THE PT. COLOR CHART

# **SIGNATURE® 200**

STANDARD COLORS 29-GAUGE MATERIAL

### **Siliconized Polyester**

Polar White is a Straight Polyester. \*Also available in 26-gauge



### **Project: HESSE RESIDENCE**





# Corrugated



### Perma-Clad®



# **Stormproof**®



# **5V Crimp**



### **Slimline**®



## **WeatherSafe®**



**Project: CALIFORNIA TINY HOUSE** 









Read the case studies on this project and others at **mbci.com/casestudies** 









For complete performance specifications, product limitations and disclaimers, please consult MBCI's paint warranties.

Upon receipt of payment in full, these warranties are available by request for all painted prime products. Contact your local MBCI Sales Representative or visit mbci.com for sample copies.

© 2023 MBCI, part of Cornerstone Building Brands, Inc. ALL RIGHTS RESERVED. 0705209991183/RevA/MS/0423