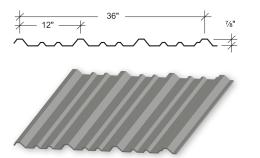

# RESIDENTIAL THE PT. COLOR CHART

# **SIGNATURE® 200**

STANDARD COLORS 29-GAUGE MATERIAL

### **Siliconized Polyester**

Polar White is a Straight Polyester. \*Also available in 26-gauge



### **Project: HESSE RESIDENCE**





# Corrugated



### Perma-Clad®



# **Stormproof**®



# **5V Crimp**



### **Slimline**®



## **WeatherSafe®**



**Project: CALIFORNIA TINY HOUSE** 









Read the case studies on this project and others at **mbci.com/casestudies** 









For complete performance specifications, product limitations and disclaimers, please consult MBCI's paint warranties.

Upon receipt of payment in full, these warranties are available by request for all painted prime products. Contact your local MBCI Sales Representative or visit mbci.com for sample copies.

© 2023 MBCI, part of Cornerstone Building Brands, Inc. ALL RIGHTS RESERVED. 0705209991183/RevA/MS/0423