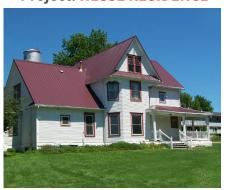

# RESIDENTIAL THE PT. COLOR CHART

# **SIGNATURE® 200**

STANDARD COLORS 29-GAUGE MATERIAL

### **Siliconized Polyester**

Polar White is a Straight Polyester. \*Also available in 26-gauge



### **Project: HESSE RESIDENCE**





# Corrugated



### Perma-Clad®



# **Stormproof**®



# **5V Crimp**



### **Slimline**®



## **WeatherSafe®**



**Project: CALIFORNIA TINY HOUSE** 









Read the case studies on this project and others at **mbci.com/casestudies** 









For complete performance specifications, product limitations and disclaimers, please consult MBCI's paint warranties.

Upon receipt of payment in full, these warranties are available by request for all painted prime products. Contact your local MBCI Sales Representative or visit mbci.com for sample copies.

© 2023 MBCI, part of Cornerstone Building Brands, Inc. ALL RIGHTS RESERVED. 0705209991183/RevA/MS/0423