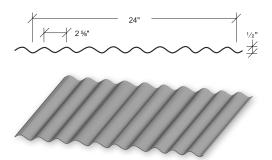

# RESIDENTIAL THE PT. COLOR CHART

# **SIGNATURE® 200**

STANDARD COLORS 29-GAUGE MATERIAL

### **Siliconized Polyester**

Polar White is a Straight Polyester. \*Also available in 26-gauge



### **Project: HESSE RESIDENCE**





# Corrugated



### Perma-Clad®



# **Stormproof**®



# **5V Crimp**



### **Slimline**®



## **WeatherSafe®**



**Project: CALIFORNIA TINY HOUSE** 









Read the case studies on this project and others at **mbci.com/casestudies** 









For complete performance specifications, product limitations and disclaimers, please consult MBCI's paint warranties.

Upon receipt of payment in full, these warranties are available by request for all painted prime products. Contact your local MBCI Sales Representative or visit mbci.com for sample copies.

© 2023 MBCI, part of Cornerstone Building Brands, Inc. ALL RIGHTS RESERVED. 0705209991183/RevA/MS/0423