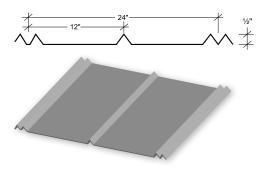

# RESIDENTIAL THE PT. COLOR CHART

# **SIGNATURE® 200**

STANDARD COLORS 29-GAUGE MATERIAL

### **Siliconized Polyester**

Polar White is a Straight Polyester. \*Also available in 26-gauge



### **Project: HESSE RESIDENCE**





# Corrugated



### Perma-Clad®



# **Stormproof**®



# **5V Crimp**



### **Slimline**®



## **WeatherSafe®**



**Project: CALIFORNIA TINY HOUSE** 









Read the case studies on this project and others at **mbci.com/casestudies** 









For complete performance specifications, product limitations and disclaimers, please consult MBCI's paint warranties.

Upon receipt of payment in full, these warranties are available by request for all painted prime products. Contact your local MBCI Sales Representative or visit mbci.com for sample copies.

© 2023 MBCI, part of Cornerstone Building Brands, Inc. ALL RIGHTS RESERVED. 0705209991183/RevA/MS/0423