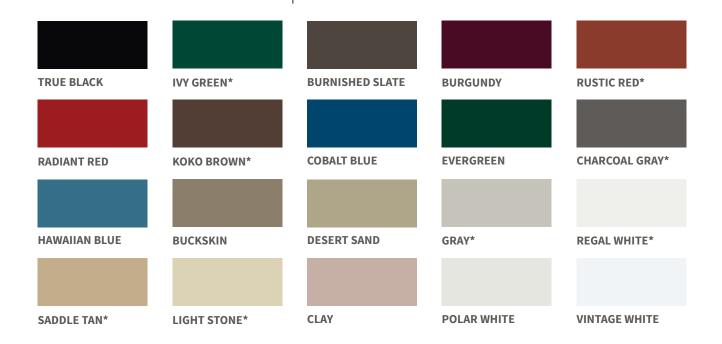

# **SIGNATURE® 200**

STANDARD COLORS 29-GAUGE MATERIAL

### **Siliconized Polyester**

Polar White is a Straight Polyester. \*Also available in 26-gauge